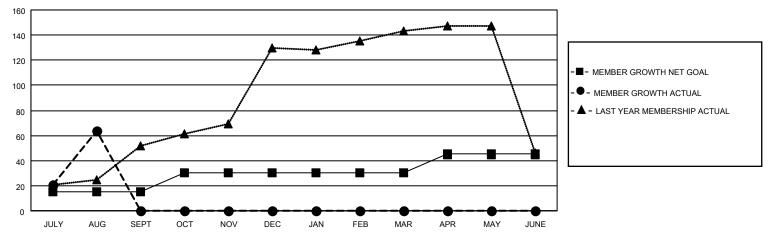

#### GOALS AND ACTUAL MEMBERS CUMULATIVE

| DROPPED CLUBS: 1 |   | 8 CLUBS OF 43 ADDED 1 OR<br>MORE NEW MEMBERS | GENDER DISTRIBUTION                |              |  |
|------------------|---|----------------------------------------------|------------------------------------|--------------|--|
|                  |   |                                              |                                    | 395 (44.68%) |  |
|                  |   |                                              | FEMALE                             | 489 (55.32%) |  |
| DROPPED MEMBERS  |   |                                              | NON BINARY                         | 0 (0.00%)    |  |
|                  |   |                                              | PREFER NOT TO ANSWER               | 0 (0.00%)    |  |
| DECEASED         | 0 |                                              |                                    |              |  |
| CLUB CANCELLED   | 0 | CLICK HERE FOR CUMULATIVE                    | TOTAL FAMILY UNIT MEMBERS 88       |              |  |
| OTHER            | 3 | MEMBERSHIP DATA                              |                                    |              |  |
| TOTAL            | 3 |                                              | FAMILY MEMBERS PAYING HALF DUES 46 |              |  |
|                  |   |                                              |                                    |              |  |

## District 310 A1

| Clubs RESULTS FOR 2021-2022 |   |   |   | Members RESULTS FOR 2021-2022 |    |    |   |
|-----------------------------|---|---|---|-------------------------------|----|----|---|
|                             |   |   |   |                               |    |    |   |
| JULY/AUG/SEPT               | 1 | 3 | 1 | JULY/AUG/SEPT                 | 15 | 67 | 3 |
| OCT/NOV/DEC                 | 1 | 0 | 0 | OCT/NOV/DEC                   | 15 | 0  | 0 |
| JAN/FEB/MAR                 | 0 | 0 | 0 | JAN/FEB/MAR                   | 0  | 0  | 0 |
| APR/MAY/JUNE                | 1 | 0 | 0 | APR/MAY/JUNE                  | 15 | 0  | 0 |