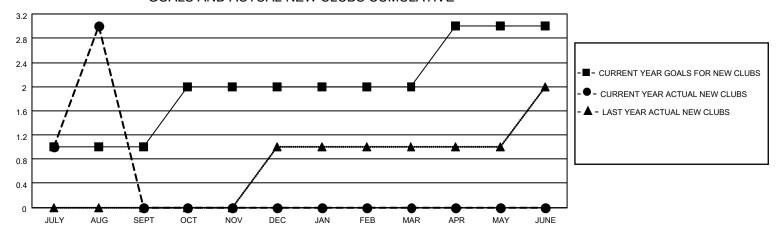

### GOALS AND ACTUAL NEW CLUBS CUMULATIVE

## District 310 A1

| Clubs RESULTS FOR 2021-2022 |   |   |   | Members RESULTS FOR 2021-2022 |    |    |   |
|-----------------------------|---|---|---|-------------------------------|----|----|---|
|                             |   |   |   |                               |    |    |   |
| JULY/AUG/SEPT               | 1 | 3 | 1 | JULY/AUG/SEPT                 | 15 | 67 | 3 |
| OCT/NOV/DEC                 | 1 | 0 | 0 | OCT/NOV/DEC                   | 15 | 0  | 0 |
| JAN/FEB/MAR                 | 0 | 0 | 0 | JAN/FEB/MAR                   | 0  | 0  | 0 |
| APR/MAY/JUNE                | 1 | 0 | 0 | APR/MAY/JUNE                  | 15 | 0  | 0 |